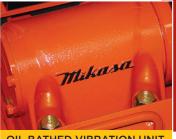

# **FEATURES:**

Subaru petrol engine Double-skinned base Oil bathed vibration unit Enclosed belt guard Lifting frame Detatchable water tank

SUBARU PETROL ENGINE

**DOUBLE-SKINNED BASE** 

OIL BATHED VIBRATION UNIT

**ENCLOSED BELT GUARD** 

**DETATCHABLE WATER TANK** 