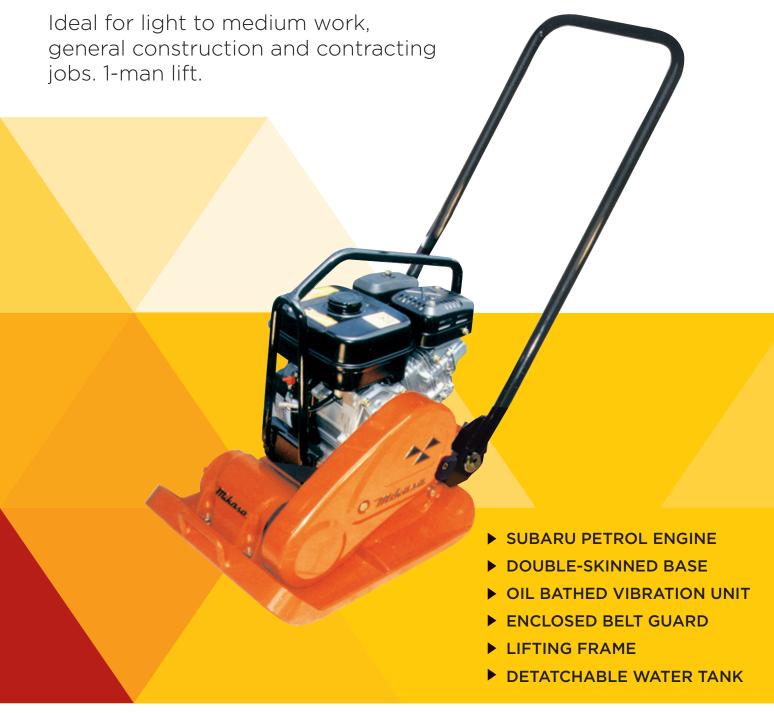

# **FEATURES:**

Subaru petrol engine Double-skinned base Oil bathed vibration unit Enclosed belt guard Lifting frame Detatchable water tank

SUBARU PETROL ENGINE

**DOUBLE-SKINNED BASE** 

OIL BATHED VIBRATION UNIT

**ENCLOSED BELT GUARD** 

**DETATCHABLE WATER TANK** 