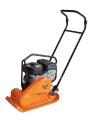

MVCF60R / Forward Plate

Compactor

# MVCF60R / Forward Plate

# Compactor

# **FEATURES:**

Subaru petrol engine Double-skinned base Oil bathed vibration unit Enclosed belt guard Lifting frame Detatchable water tank

# **SPECIFICATIONS:**

| MODEL   | WEIGHT                   | PLATE<br>(mm)   | CENT.<br>FORCE |
|---------|--------------------------|-----------------|----------------|
| MVCF60R | 65KG                     | 540 X<br>350    | 10.1kN         |
| FREQ.   | ENGINE                   | PETROL          |                |
| 6200vpm | SUBARU<br>EX13<br>4.5 Hp | Recoil<br>start |                |

SUBARU PETROL ENGINE

**DOUBLE-SKINNED BASE** 

OIL BATHED VIBRATION UNIT

**ENCLOSED BELT GUARD** 

**DETATCHABLE WATER TANK** 