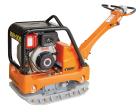

/ Forward Plate

Compactor





# MVCF60R / Forward Plate

# Compactor

# **FEATURES:**

Subaru petrol engine Double-skinned base Oil bathed vibration unit Enclosed belt guard Lifting frame Detatchable water tank

# **SPECIFICATIONS:**

| MODEL   | WEIGHT                   | PLATE<br>(mm)   | CENT.<br>FORCE |
|---------|--------------------------|-----------------|----------------|
| MVCF60R | 65KG                     | 540 X<br>350    | 10.1kN         |
| FREQ.   | ENGINE                   | PETROL          |                |
| 6200vpm | SUBARU<br>EX13<br>4.5 Hp | Recoil<br>start |                |



SUBARU PETROL ENGINE



**DOUBLE-SKINNED BASE** 



OIL BATHED VIBRATION UNIT



**ENCLOSED BELT GUARD** 



**DETATCHABLE WATER TANK** 

#### **PRODUCT RANGE:**



MVC50G



MVCF60RVAS





MVH306DSNC

# **PARTS SERVICE:**

We are proud of the back-up service we offer to customers. The importance of stocking genuine spare parts for all the equipment we supply is a high company priority.

#### AUCKLAND HEAD OFFICE

6-10 Parkway Drive, Mairangi Bay, Auckland Phone: (+64) 09 443 2436 Fax: (+64) 09 443 2435 Email: sales@yrco.co.nz

#### **SOUTH ISLAND OFFICE**

20 Nga Mahi Road, Sockburn, Christchurch Phone: (+64) 03 341 6923 Fax: (+64) 03 341 6955 Email: gregl@yrco.co.nz