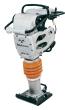

0R / Forward Plate

Compactor





# MVCF60R / Forward Plate

# Compactor

# **FEATURES:**

Subaru petrol engine Double-skinned base Oil bathed vibration unit Enclosed belt guard Lifting frame Detatchable water tank

# **SPECIFICATIONS:**

| MODEL   | WEIGHT                   | PLATE<br>(mm)   | CENT.<br>FORCE |
|---------|--------------------------|-----------------|----------------|
| MVCF60R | 65KG                     | 540 X<br>350    | 10.1kN         |
| FREQ.   | ENGINE                   | PETROL          |                |
| 6200vpm | SUBARU<br>EX13<br>4.5 Hp | Recoil<br>start |                |



SUBARU PETROL ENGINE



**DOUBLE-SKINNED BASE** 



OIL BATHED VIBRATION UNIT



**ENCLOSED BELT GUARD** 



**DETATCHABLE WATER TANK** 

#### **PRODUCT RANGE:**



MVC50G



MVCF60RVAS





MVH306DSNC

# **PARTS SERVICE:**

We are proud of the back-up service we offer to customers. The importance of stocking genuine spare parts for all the equipment we supply is a high company priority.

#### AUCKLAND HEAD OFFICE

6-10 Parkway Drive, Mairangi Bay, Auckland Phone: (+64) 09 443 2436 Fax: (+64) 09 443 2435 Email: sales@yrco.co.nz

#### **SOUTH ISLAND OFFICE**

20 Nga Mahi Road, Sockburn, Christchurch Phone: (+64) 03 341 6923 Fax: (+64) 03 341 6955 Email: gregl@yrco.co.nz