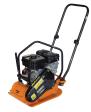

MVCF60R / Forward Plate

Compactor

# MVCF60R / Forward Plate

# Compactor

# **SPECIFICATIONS:**

| MODEL   | WEIGHT                   | PLATE<br>(mm)   | CENT.<br>FORCE |
|---------|--------------------------|-----------------|----------------|
| MVCF60R | 65KG                     | 540 X<br>350    | 10.1kN         |
| FREQ.   | ENGINE                   | PETROL          |                |
| 6200vpm | SUBARU<br>EX13<br>4.5 Hp | Recoil<br>start |                |