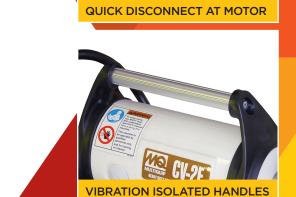

#### **FEATURES:**

2hp or 3hp options

Large vibration isolated handles to protect the motor and operator

Flow through ventilation from the rear to reduce motor contamination

Cassette style motor improves durability & performance by minimizing friction

Quick disconnect knob for easy shaft removal