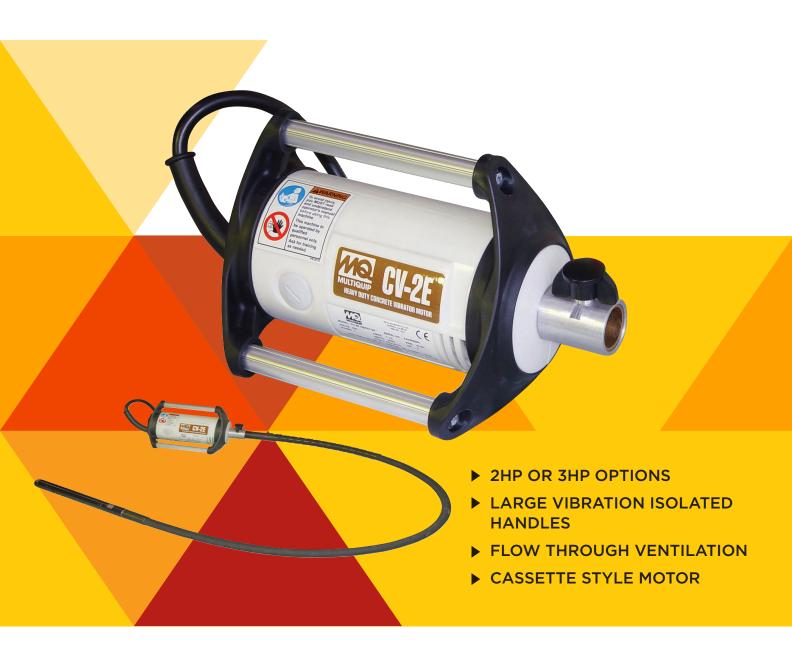

#### **FEATURES:**

2hp or 3hp options

Large vibration isolated handles to protect the motor and operator

Flow through ventilation from the rear to reduce motor contamination

Cassette style motor improves durability & performance by minimizing friction

Quick disconnect knob for easy shaft removal