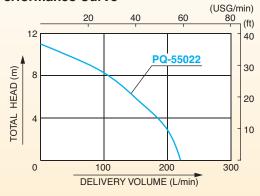

## **■** Performance Curve

## ■ Specifications

| ,                     |                 |                                     |
|-----------------------|-----------------|-------------------------------------|
|                       | Model           | PQ-55022                            |
| PUMP                  | Connection Dia  | 50 mm (2")                          |
|                       | Total Head      | 11 m (36.1 ft)                      |
|                       | Delivery Volume | 220 L/min (58 USG/min)              |
| MOTOR                 | Voltage         | AC 220 V                            |
|                       | Frequency       | 50 Hz                               |
|                       | Rated Current   | 2.7 A                               |
|                       | Output          | 400 W                               |
|                       | Consumption     | 550 W                               |
|                       | Revolution      | 2800 rpm                            |
|                       | Туре            | Induction Motor                     |
|                       | Power Cord      | 5 m (16.4 ft)                       |
| Standard Accessories  |                 | 1 Hose Band, 1 Rope (5 m (16.4 ft)) |
| Gross Weight          |                 | 12.5 kg (27.5 lbs)                  |
| Dimensions L×W×H (mm) |                 | 245 × 205 × 410                     |
| Packing Unit          |                 | 1                                   |