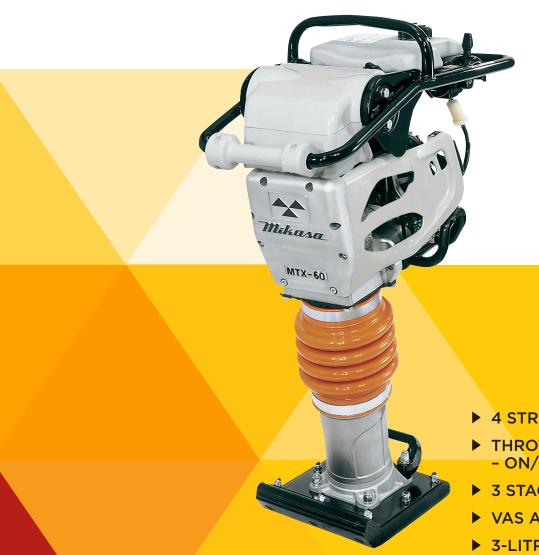

## MTX60ER

# **Trench Rammers**

Outstanding compaction ability and balance.

- ▶ 4 STROKE SUBARU ENGINE
- ► THROTTLE LEVER
  ON/OFF/FUEL STOP
- ▶ 3 STAGE AIR CLEANER SYSTEM
- ▶ VAS ANTI-VIBRATION SYSTEM
- **▶ 3-LITRE FUEL TANK**
- ▶ 1-PIECE WOODEN/STEEL FOOT
- ► EASY LOAD HANDLE ROLLER
- **▶** HEAVY DUTY RIBBED BELLOWS

#### **FEATURES:**

4 stroke Subaru engine Throttle lever -On/Off/Fuel Stop 3 stage air cleaner system VAS anti-vibration system Large 3-litre fuel tank 1-piece wooden foot c/w steel base Easy load handle roller Heavy duty ribbled bellows

#### **SPECIFICATIONS:**

| MODEL             | WEIGHT | PLATE<br>(mm) | IMPACT<br>FORCE |
|-------------------|--------|---------------|-----------------|
| MTX-60ER          | 64KG   | 340 X 265     | 13.6kN          |
| JUMPING<br>STROKE | ENGINE | PETROL        |                 |
|                   |        |               |                 |