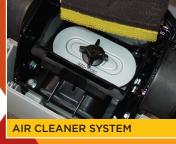

#### **FEATURES:**

4 stroke Subaru engine Throttle lever -On/Off/Fuel Stop 3 stage air cleaner system VAS anti-vibration system Large 3-litre fuel tank 1-piece wooden foot c/w steel base Easy load handle roller Heavy duty ribbled bellows