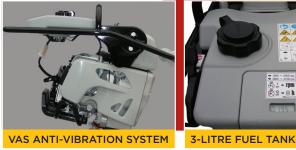

# **Trench Rammers**

Outstanding compaction ability and balance.

- ▶ 4 STROKE SUBARU ENGINE
- ► THROTTLE LEVER
  ON/OFF/FUEL STOP
- ▶ 3 STAGE AIR CLEANER SYSTEM
- ▶ VAS ANTI-VIBRATION SYSTEM
- **▶ 3-LITRE FUEL TANK**
- ▶ 1-PIECE WOODEN/STEEL FOOT
- ► EASY LOAD HANDLE ROLLER
- **▶** HEAVY DUTY RIBBED BELLOWS

#### **FEATURES:**

4 stroke Subaru engine Throttle lever -On/Off/Fuel Stop 3 stage air cleaner system VAS anti-vibration system Large 3-litre fuel tank 1-piece wooden foot c/w steel base Easy load handle roller Heavy duty ribbled bellows