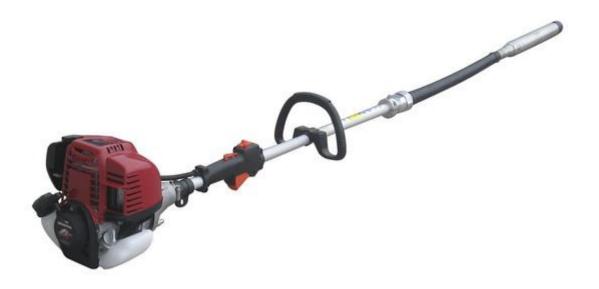

## **Specifications Sheet – Vibetech Honda GX35**

A must have for every concrete contractor! Genuine Honda powered GX35 OHC 4-stroke engine. Quiet operation, easy starting and being 4-stroke there is no mixing fuel!! Vibrating concrete has never been so easy – no electric cords to get in the way and no power source required!! Great for remote concrete construction sites.

## Features:

- Genuine HONDA GX35 OHC 4-stroke engine
- Heavy duty flexi shaft
- Recoil start
- Probe size 45mm
- Probe length 375mm
- Total length of machine 2140mm
- Shoulder strap included
- Vibration speed adjusts with the speed of the engine
- The engine is quieter than a 2-stroke and like any Honda product, very economical and very reliable.