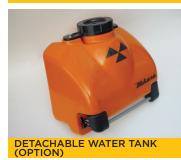

Detachable water tank (option)

**DOUBLE-SKINNED BASE** 

**ENCLOSED BELT GUARD** 

**SPECIFICATIONS:** 

| MODEL       | WEIGHT                | PLATE<br>(mm) | CENT.<br>FORCE |
|-------------|-----------------------|---------------|----------------|
| MVCF60HVASC | 79KG                  | 570 X 350     | 10.1kN         |
| FREQ.       | ENGINE                | PETROL        |                |
| 5600vpm     | HONDA<br>GX120 4.0 Hp | Recoil start  |                |