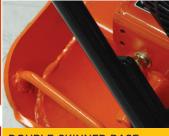

Detachable water tank (option)

**DOUBLE-SKINNED BASE** 

**ENCLOSED BELT GUARD** 

**SPECIFICATIONS:** 

| MODEL       | WEIGHT                | PLATE<br>(mm) | CENT.<br>FORCE |
|-------------|-----------------------|---------------|----------------|
| MVCF60HVASC | 79KG                  | 570 X 350     | 10.1kN         |
| FREQ.       | ENGINE                | PETROL        |                |
| 5600vpm     | HONDA<br>GX120 4.0 Hp | Recoil start  |                |