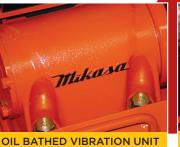

# Compactor with wheel kit

Perfect for sub-base compaction, asphalt, paving and trench reinstatement. Fitted with the new vibration absorbing handle.

- HONDA PETROL ENGINE
- **▶ DOUBLE-SKINNED BASE**
- ▶ OIL BATHED VIBRATION UNIT
- **▶ ENCLOSED BELT GUARD**
- LIFTING FRAME
- **▶ VAS ANTI-VIBRATION SYSTEM**
- **▶** WHEEL KIT
- DETACHABLE WATER TANK (OPTION)

#### **FEATURES:**

Honda petrol engine

Double-skinned base

Oil bathed vibration unit

Enclosed belt guard

Lifting frame

VAS anti-vibration absorption system

Wheel kit

Detachable water tank (option)

**DOUBLE-SKINNED BASE** 

**ENCLOSED BELT GUARD** 

**SPECIFICATIONS:** 

| MODEL       | WEIGHT                | PLATE<br>(mm) | CENT.<br>FORCE |
|-------------|-----------------------|---------------|----------------|
| MVCF60HVASC | 79KG                  | 570 X 350     | 10.1kN         |
| FREQ.       | ENGINE                | PETROL        |                |
| 5600vpm     | HONDA<br>GX120 4.0 Hp | Recoil start  |                |