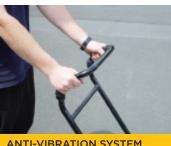

# Compactor with wheel kit

Perfect for sub-base compaction, asphalt, paving and trench reinstatement. Fitted with the new vibration absorbing handle.

- HONDA PETROL ENGINE
- **▶ DOUBLE-SKINNED BASE**
- ▶ OIL BATHED VIBRATION UNIT
- **▶ ENCLOSED BELT GUARD**
- LIFTING FRAME
- **▶ VAS ANTI-VIBRATION SYSTEM**
- **▶** WHEEL KIT
- DETACHABLE WATER TANK (OPTION)

#### **FEATURES:**

Honda petrol engine

Double-skinned base

Oil bathed vibration unit

Enclosed belt guard

Lifting frame

VAS anti-vibration absorption system

Wheel kit

**ANTI-VIBRATION SYSTEM** 

**PRODUCT RANGE:** 

MVCF60H

MTX60E

MVH308 Series

WHEEL KIT