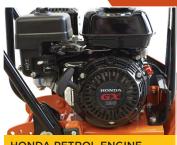

#### **FEATURES:**

Honda petrol engine

Double-skinned base

Oil bathed vibration unit

Enclosed belt guard

Lifting frame

VAS anti-vibration absorption system

Wheel kit

Detachable water tank (option)

**DOUBLE-SKINNED BASE** 

**ENCLOSED BELT GUARD** 

**SPECIFICATIONS:** 

| MODEL       | WEIGHT                | PLATE<br>(mm) | CENT.<br>FORCE |
|-------------|-----------------------|---------------|----------------|
| MVCF60HVASC | 79KG                  | 570 X 350     | 10.1kN         |
| FREQ.       | ENGINE                | PETROL        |                |
| 5600vpm     | HONDA<br>GX120 4.0 Hp | Recoil start  |                |