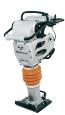

## MVCF60HVASC / Forward Plate

# Compactor with wheel kit

Perfect for sub-base compaction, asphalt, paving and trench reinstatement. Fitted with the new vibration absorbing handle.

- HONDA PETROL ENGINE
- **▶ DOUBLE-SKINNED BASE**
- ▶ OIL BATHED VIBRATION UNIT
- **▶ ENCLOSED BELT GUARD**
- LIFTING FRAME
- **▶ VAS ANTI-VIBRATION SYSTEM**
- **▶** WHEEL KIT
- DETACHABLE WATER TANK (OPTION)

#### **FEATURES:**

Honda petrol engine

Double-skinned base

Oil bathed vibration unit

Enclosed belt guard

Lifting frame

VAS anti-vibration absorption system

Wheel kit