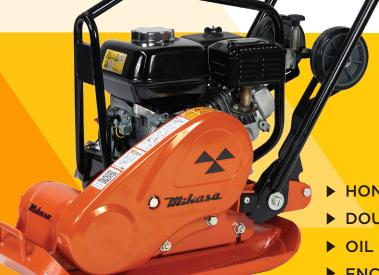

## MVCF60HVASC / Forward Plate

# Compactor with wheel kit

Perfect for sub-base compaction, asphalt, paving and trench reinstatement. Fitted with the new vibration absorbing handle.

- HONDA PETROL ENGINE
- **▶ DOUBLE-SKINNED BASE**
- ▶ OIL BATHED VIBRATION UNIT
- **▶ ENCLOSED BELT GUARD**
- LIFTING FRAME
- **▶ VAS ANTI-VIBRATION SYSTEM**
- **▶** WHEEL KIT
- DETACHABLE WATER TANK (OPTION)

### MVCF60HVASC / Forward Plate

## Compactor

#### **FEATURES:**

Honda petrol engine

Double-skinned base

Oil bathed vibration unit

Enclosed belt guard

Lifting frame

VAS anti-vibration absorption system

Wheel kit