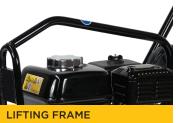

# Compactor with wheel kit

Perfect for sub-base compaction, asphalt, paving and trench reinstatement. Fitted with the new vibration absorbing handle.

- HONDA PETROL ENGINE
- **▶ DOUBLE-SKINNED BASE**
- ▶ OIL BATHED VIBRATION UNIT
- **▶ ENCLOSED BELT GUARD**
- LIFTING FRAME
- **▶ VAS ANTI-VIBRATION SYSTEM**
- **▶** WHEEL KIT
- DETACHABLE WATER TANK (OPTION)

#### **FEATURES:**

Honda petrol engine

Double-skinned base

Oil bathed vibration unit

Enclosed belt guard

Lifting frame

VAS anti-vibration absorption system

Wheel kit